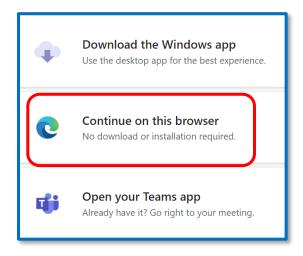

You will then be able to join and interact just as you have done before in a **Teams meetings / lessons** 

If you have *never* used **Teams** before, close any popups if they appear and from the options on the webpage choose '**Continue on this Browser**'