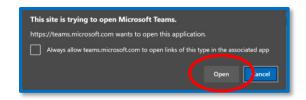

To join a Live Session, simply click the Button and a new webpage will appear

If you have ever used **Microsoft Teams** before and **Teams** is installed on your computer, you will get a pop-up option to open **Teams**, go ahead and click **'Open'** 