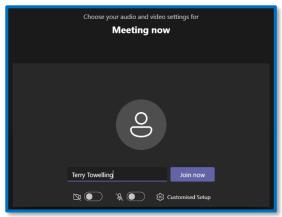

Next, if you wish to use your Camera and Mic to interact with the Event, please click 'Allow'

Then, enter your name and click 'Join Now'

**Note:** Please keep you **Mic** and **Camera** <u>off</u> when you first join. There will be time for you to join in and ask question at the end of each Workshop