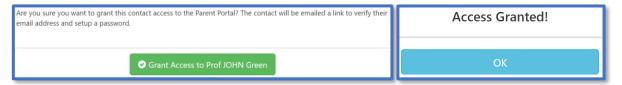

Under Contact Details will be a list of your Parent(s) / Guardian(s) Contact Details

- To the right of the Parent(s) / Guardian(s) details will be a blue Grant Portal Access button
   Grant Portal Access
- On the next page that appears, click on the green Grant Access button to confirm and then when it shows Access Granted click OK