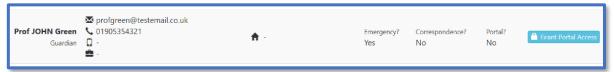

Under Contact Details will be a list of your Parent(s) / Guardian(s) Contact Details

- To the right of the Parent(s) / Guardian(s) details will be a blue Grant Portal Access button
   Grant Portal Access
- On the next page that appears, click on the green Grant Access button to confirm and then when it shows Access Granted click OK