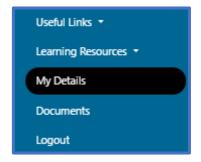

## How students can enable access for Parent(s) / Guardian(s)

- Ensure <u>at least one</u> of your **Parent(s)** / **Guardian(s)** has an email address listed on your **Student** Portal (student.wsfc.ac.uk)
- You can view this by going to My Details on the left-hand side of your Student Portal

Under Contact Details will be a list of your Parent(s) / Guardian(s) Contact Details

- To the right of the Parent(s) / Guardian(s) details will be a blue Grant Portal Access button
   Grant Portal Access
- On the next page that appears, click on the green Grant Access button to confirm and then when it shows Access Granted click OK