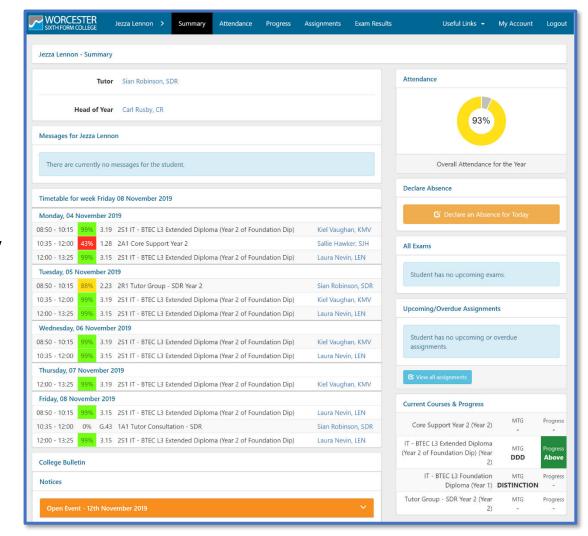

**Tutor** 

**Head of Year** 

Messages for the Student

Timetables for the Current Week

**Attendance** 

Declare an Absence for Today

Upcoming /
Overdue
Assignments
(a future feature)

Current Courses & Progress

**College Bulletins** 

 From the Menu across the top of the Parent Portal you can view pages with more detailed information on Attendance, Progress, Assignments (a future feature) and Exam Results

If you require any help using the Portal in the future, please contact the IT Support Helpdesk on <a href="mailto:helpdesk@wsfc.ac.uk">helpdesk@wsfc.ac.uk</a>