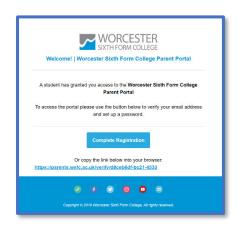

## How Parent(s) / Guardians(s) can access the Parent Portal

- Once access has been granted by the student, then Parent(s) /
  Guardian(s) will immediately receive an email from Worcester Sixth
  Form College with instructions to confirm your email address and create
  a password for secure access
- Click on the Complete Registration button in the email to begin this process